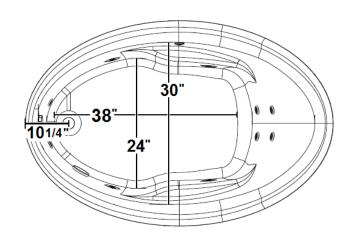

# \*All dimensions are +/- 1/2" and subject to change without notice\* Confirm specifications before installation

Standard (S) Pump Location

#### **Technical Information**

Weight: 151 lbs.

Water Depth to Overflow: 16 1/2"

Operating Capacity: 26 gal.

Water Capacity: 52 gal.

Sump Dimension: 38" x 24"