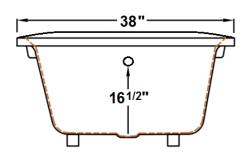

#### **Technical Information**

Weight: 151 lbs.

Water Depth to Overflow: 16 1/2"

Operating Capacity: 26 gal.

Water Capacity: 52 gal.

Sump Dimension: 38" x 24"