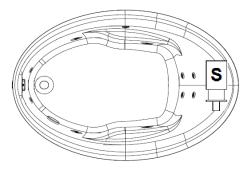

# \*All dimensions are +/- 1/2" and subject to change without notice\* Confirm specifications before installation

Standard (S) Pump Location