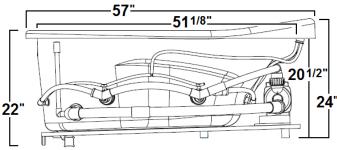

# \*All dimensions are +/- 1/2" and subject to change without notice\* Confirm specifications before installation

Standard (S) Pump Location